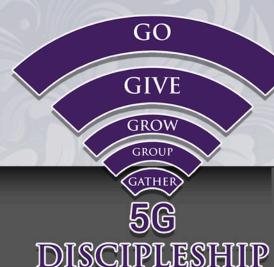

Our 5G Plan **TO BECOME A CHURCH OF JESUS FOLLOWERS (DISCIPLES) WHO:** 

Gather - Set Aside Sunday for Worship Group - Study God's Word with Others Grow - Seek God by praying and reading the Word

**Give -** Serve and Give Generously)

Go - Share the Gospel and invite the unchurched

MATT 28:19 ESV "Go therefore and make disciples of all nations..."